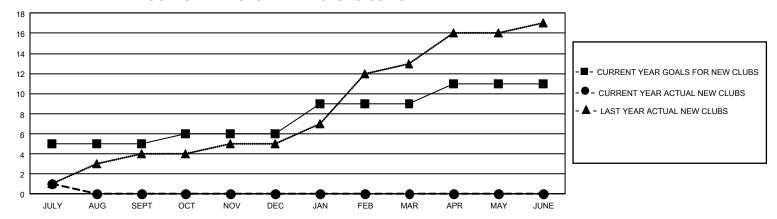

## GOALS AND ACTUAL NEW CLUBS CUMULATIVE

## GMT Constitutional Area 5 - E, Group N

REPORT DOES NOT INCLUDE CLUBS IN UNDISTRICTED AREAS.

| Clubs                 |               |           |               | Members               |                          |                         |                                                    |
|-----------------------|---------------|-----------|---------------|-----------------------|--------------------------|-------------------------|----------------------------------------------------|
| RESULTS FOR 2024-2025 |               |           |               | RESULTS FOR 2024-2025 |                          |                         |                                                    |
| QUARTER               | NEW CLUB GOAL | NEW CLUBS | DROPPED CLUBS | QUARTER ME            | EMBER GROWTH NET<br>GOAL | MEMBER GROWTH<br>ACTUAL | DROPPED MEMBERS<br>ACTUAL (including<br>transfers) |
| JULY/AUG/SEPT         | 15            | 1         | 0             | JULY/AUG/SEPT         | 230                      | 449                     | 102                                                |
| OCT/NOV/DEC           | 3             | 0         | 0             | OCT/NOV/DEC           | 170                      | 0                       | 0                                                  |
| JAN/FEB/MAR           | 9             | 0         | 0             | JAN/FEB/MAR           | 170                      | 0                       | 0                                                  |
| APR/MAY/JUNE          | 6             | 0         | 0             | APR/MAY/JUNE          | 290                      | 0                       | 0                                                  |