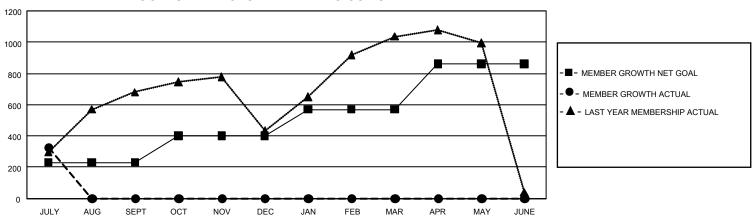

## GOALS AND ACTUAL MEMBERS CUMULATIVE

| DROPPED CLUBS: 0 |     | 122 CLUBS OF 475 ADDED 1<br>OR MORE NEW MEMBERS | GENDER DISTRIBUTION       |                |  |
|------------------|-----|-------------------------------------------------|---------------------------|----------------|--|
|                  |     |                                                 | MALE                      | 8,720 (62.50%) |  |
|                  |     |                                                 | FEMALE                    | 5,183 (37.15%) |  |
| DROPPED MEMBERS  |     |                                                 | NON BINARY                | 0 (0.00%)      |  |
| DECEASED         | 2   |                                                 | PREFER NOT TO ANSWER      | 50 (0.36%)     |  |
| CLUB CANCELLED   | 0   |                                                 | TOTAL FAMILY UNIT MEMBERS | 1,501          |  |
| OTHER            | 99  | CLICK HERE FOR                                  | ,                         |                |  |
| TOTAL            | 101 | CUMULATIVE MEMBERSHIP DATA                      | FAMILY MEMBERS PAYING HA  | LF DUES 821    |  |

## GMT Constitutional Area 5 - E, Group N

REPORT DOES NOT INCLUDE CLUBS IN UNDISTRICTED AREAS.

| Clubs                 |               |           |               | Members               |                          |                         |                                                    |
|-----------------------|---------------|-----------|---------------|-----------------------|--------------------------|-------------------------|----------------------------------------------------|
| RESULTS FOR 2024-2025 |               |           |               | RESULTS FOR 2024-2025 |                          |                         |                                                    |
| QUARTER               | NEW CLUB GOAL | NEW CLUBS | DROPPED CLUBS | QUARTER ME            | EMBER GROWTH NET<br>GOAL | MEMBER GROWTH<br>ACTUAL | DROPPED MEMBERS<br>ACTUAL (including<br>transfers) |
| JULY/AUG/SEPT         | 15            | 1         | 0             | JULY/AUG/SEPT         | 230                      | 449                     | 102                                                |
| OCT/NOV/DEC           | 3             | 0         | 0             | OCT/NOV/DEC           | 170                      | 0                       | 0                                                  |
| JAN/FEB/MAR           | 9             | 0         | 0             | JAN/FEB/MAR           | 170                      | 0                       | 0                                                  |
| APR/MAY/JUNE          | 6             | 0         | 0             | APR/MAY/JUNE          | 290                      | 0                       | 0                                                  |